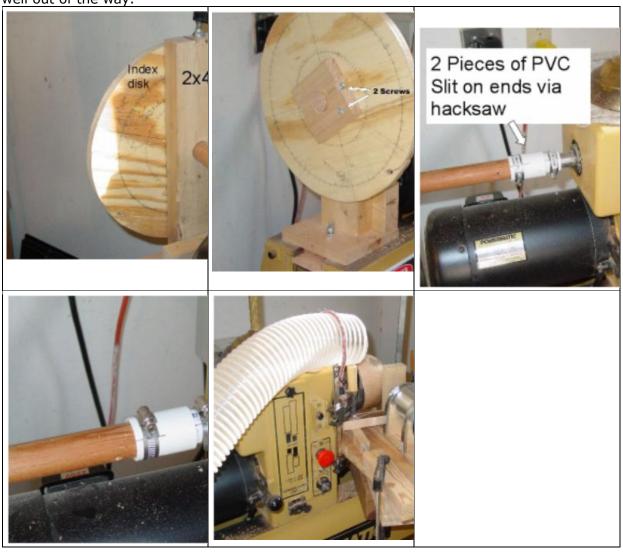

**Jeff Jilg** has kindly sent in pictures on his innovative indexing system and its use with a router and dust collection. As I see it it has the nice advantage of getting the index wheel well out of the way.